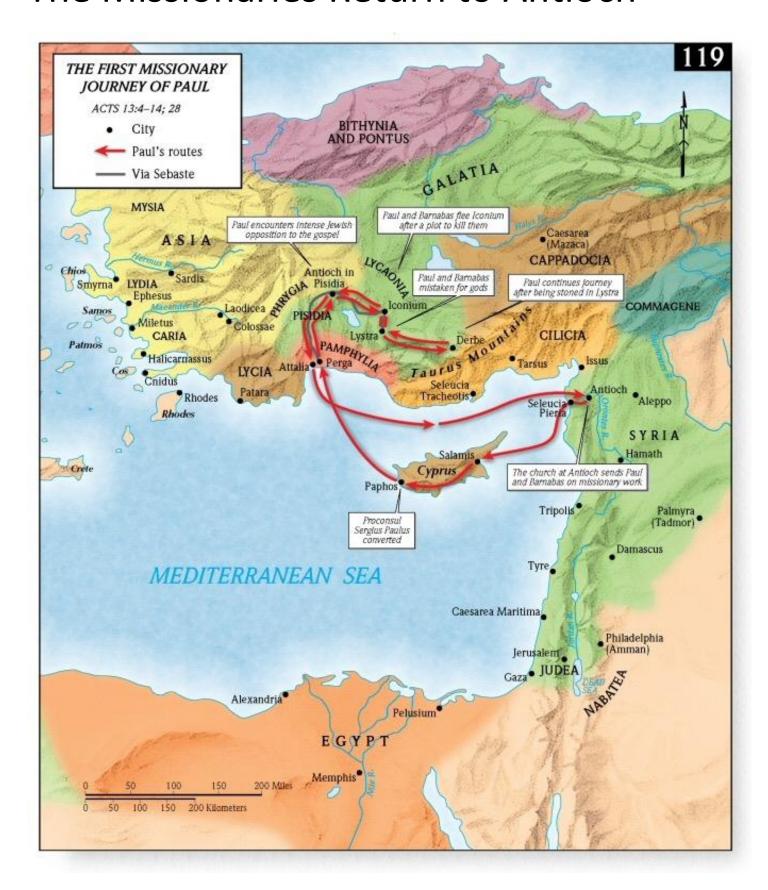

Barry G. Johnson, Sr.www.barrygjohnsonsr.com

Discovering the Church / Gospel; Elder in the NT; Evangelism; Evangelist; Mission; Paul's Missionary Journeys; Early Missionary Efforts / Acts 14:21–28

Coming to the end of Paul's first missionary journey the brethren are strengthened and Paul and Barnabas return to Antioch the beginning of their journey.

#### Acts 14:21-28 The Missionaries Return to Antioch

| 0 | С | Р | ı | S | ı | D | ı | Α | S | 0 | U | L | S | ı |
|---|---|---|---|---|---|---|---|---|---|---|---|---|---|---|
| С | Т | Ε | Α | Ν | Т | ı | 0 | С | Н | U | R | С | Н | Ε |
| Р | Υ | N | Υ | В | U | S | Е | 0 | I | w | S | Α | В | L |
| Α | L | С | В | М | R | С | F | М | С | Е | Т | М | М | D |
| S | Υ | 0 | Е | Е | Υ | I | Т | М | 0 | N | R | Е | Α | Ε |
| S | S | U | L | Α | Р | Р | 0 | I | N | Т | Ε | D | D | R |
| Ε | T | R | 1 | В | U | L | Α | Т | I | 0 | N | S | Е | S |
| D | R | Α | Ε | N | Т | Е | R | Т | U | М | G | L | Р | Α |
| Р | Α | G | ٧ | С | S | S | R | Ε | М | С | Т | 0 | R | Υ |
| Ε | С | I | Ε | K | I | N | G | D | 0 | М | Н | R | Е | 1 |
| R | 1 | N | D | U | R | Ε | Т | U | R | N | Ε | D | Α | N |
| G | T | G | 0 | S | Р | Е | L | R | М | Α | N | Υ | С | G |
| Α | Υ | S | U | Р | Α | М | Р | Н | Υ | L | 1 | Α | Н | S |
| S | Р | 0 | K | Ε | N | С | 0 | Ν | Т | 1 | N | U | Е | Н |
| Ε | ٧ | Ε | R | Υ | F | Α | S | Т | I | N | G | М | D | Υ |
| Р | R | Α | Υ | Е | R | F | Α | ı | Т | Н | Ε | N | Н | С |